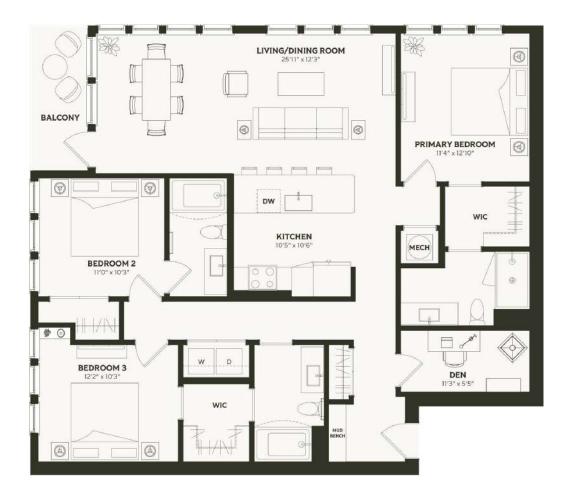

## **C2** 3 BED / 3 BATH / DEN

| CULLMAN<br>HỌUSE | 300 E 36th St.   Charlotte, NC 28206 |
|------------------|--------------------------------------|
|                  | www.cullmanhousenoda.com             |