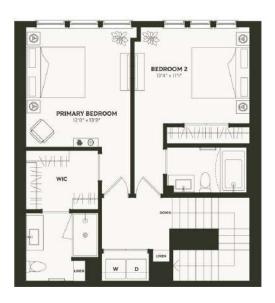

## **TH-4** 2 BED / 2.5 BATH / DEN

## 1643 SQ. FT.

| CULLMAN<br>HºUSE | 300 E 36th St.   Charlotte, NC 28206 |
|------------------|--------------------------------------|
|                  | www.cullmanhousenoda.com             |

Floor plans are artist's rendering. All dimensions are approximate. Actual product and specifications may vary in dimension or detail. Not all features are available in every rental home. Prices and availability are subject to change. Rent is based on monthly frequency. Additional fees may apply, such as but not limited to package delivery, trash, water, amenities, etc. Deposits vary. Please see a representative for details.