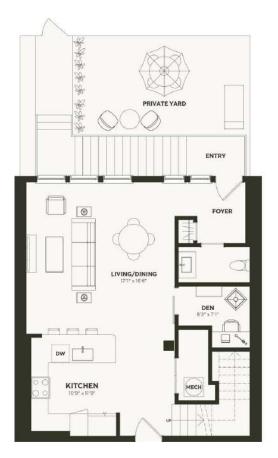

## **TH-4** 2 BED / 2.5 BATH / DEN

## 1643 SQ. FT.

| CULLMAN<br>HºUSE | 300 E 36th St.   Charlotte, NC 28206 |
|------------------|--------------------------------------|
|                  | www.cullmanhousenoda.com             |

Floor plans are artist's rendering. All dimensions are approximate. Actual product and specifications may vary in dimension or detail. Not all features are available in every rental home. Prices and availability are subject to change. Rent is based on monthly frequency. Additional fees may apply, such as but not limited to package delivery, trash, water, amenities, etc. Deposits vary. Please see a representative for details.