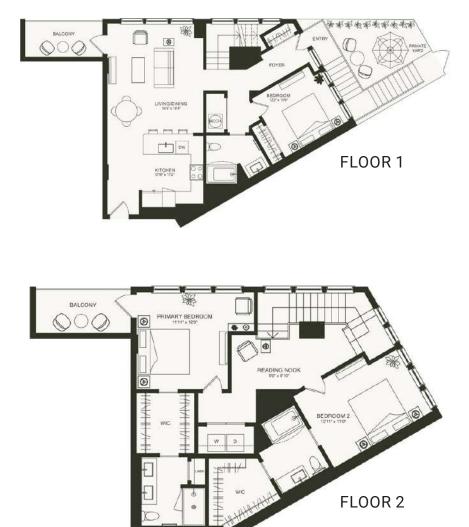

## **TH-5** 3 BED / 3 BATH

| CULLMAN<br>H9USE | 300 E 36th St.   Charlotte, NC 28206 |
|------------------|--------------------------------------|
|                  | www.cullmanhousenoda.com             |

Floor plans are artist's rendering. All dimensions are approximate. Actual product and specifications may vary in dimension or detail. Not all features are available in every rental home. Prices and availability are subject to change. Rent is based on monthly frequency. Additional fees may apply, such as but not limited to package delivery, trash, water, amenities, etc. Deposits vary. Please see a representative for details.